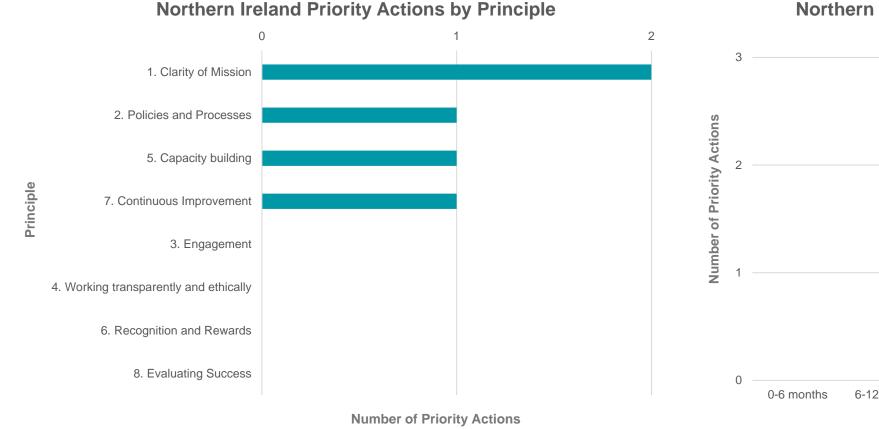

### **Northern Ireland: Principles and Timescales**

Timescale

### **Regional Analysis (UK)**

| Region           | Priority Principles       | Main Themes       | Main Activities                                                                                                        |
|------------------|---------------------------|-------------------|------------------------------------------------------------------------------------------------------------------------|
| England          | 5. Capacity Building      | Processes         | - Policies                                                                                                             |
| Scotland         | 2. Policies and Processes | Processes         | <ul><li>Policies</li><li>Engagement</li></ul>                                                                          |
| Northern Ireland | 1. Clarity of Mission     | Capacity Building | <ul> <li>Engagement</li> <li>Support Materials</li> <li>Evaluation</li> <li>Inclusion</li> <li>Benchmarking</li> </ul> |