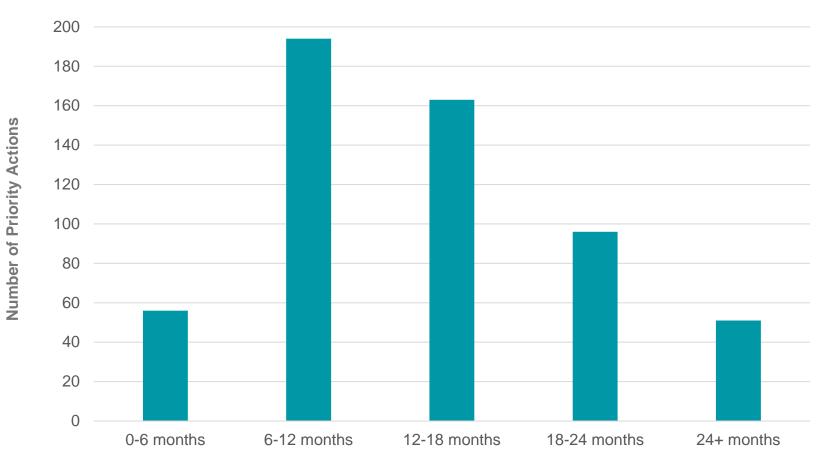

#### Timescales

**Frequency of Timescales for Priority Actions** 

Timescale

| KEF Cluster* /<br>Devolved Nation | 0-6 months | 6-12 months | 12-18 months | 18-24 months |  |
|-----------------------------------|------------|-------------|--------------|--------------|--|
|                                   |            |             |              |              |  |
|                                   |            |             |              |              |  |
|                                   |            |             |              |              |  |
|                                   |            |             |              |              |  |
|                                   |            |             |              |              |  |
|                                   |            |             |              |              |  |
|                                   |            |             |              |              |  |
|                                   |            |             |              |              |  |
|                                   |            |             |              |              |  |
|                                   |            |             |              |              |  |

# Activities by Timescale