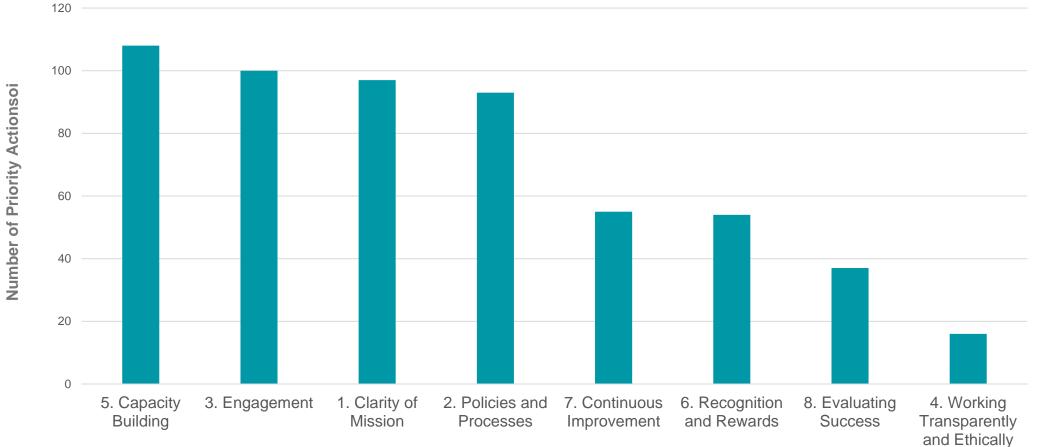

year exercise, using the KE Concordat to track their progress on KE and set priorities for improvement. This process required HE providers to evaluate their KE journey against the eight principles of the KE Concordat and to









Action plans:

112 action plans were submitted by 112 HE providers and subsequently evaluated during the development year of the Knowledge Exchange Concordat.



#### Approach









As part of this analysis, HE providers have been grouped according to either the Knowledge Exchange Framework (KEF) Clusters (HE providers in England only) or devolved nation (UK HE providers located outside England). For more information on KEF and the associated clusters, please see <a href="https://kef.ac.uk/about">https://kef.ac.uk/about</a> .



#### **Priority Actions**







#### **Principles per KEF Cluster / Devolved Nation**

| KEF Cluster* /<br>Devolved Nation / |  |
|-------------------------------------|--|
|                                     |  |
|                                     |  |
|                                     |  |
|                                     |  |
|                                     |  |
|                                     |  |
|                                     |  |
|                                     |  |
|                                     |  |









**EDGE** 

#### **Frequency of Themes Identified in the Priority Actions**



**Number of Priority Actions** 

#### **Themes by Principle**



|                                                  | Principles of the Knowledge Exchange Concordat |