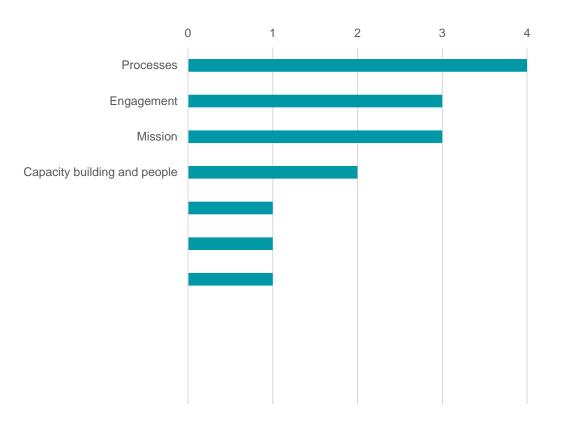

8 0-6 months 6-12 months 12-18 months 18-24 months 24+ months Timescale

#### **Arts Specialist Timescales per Priority** Action



8

12

10



#### **Arts Specialist Priority Actions by Principle**





PrincTimescale







#### **STEM Specialists: Principles and Timescales**

16

14

12

10

8

6

2

n

0-6 months

6-12 months

Number of Priority Actions





#### **STEM Specialist Priority Actions by Principle**

Timescale

18-24 months

12-18 months

STEM Specialist Timescales per Priority Action



24+ months

Note: This cluster includes HE providers in England only. For more information on KEF Clusters, please see: https://kef.ac.uk/about

Principle









### **Northern Ireland: Principles and Timescales**





Timescale















#### **Scotland: Themes and Activities**







### **Regional Analysis (UK)**



| Region           | Priority Principles       | Main Themes       | Main Activities                                                                                                        |
|------------------|---------------------------|-------------------|------------------------------------------------------------------------------------------------------------------------|
| England          | 5. Capacity Building      | Processes         | - Policies                                                                                                             |
| Scotland         | 2. Policies and Processes | Processes         | <ul><li>Policies</li><li>Engagement</li></ul>                                                                          |