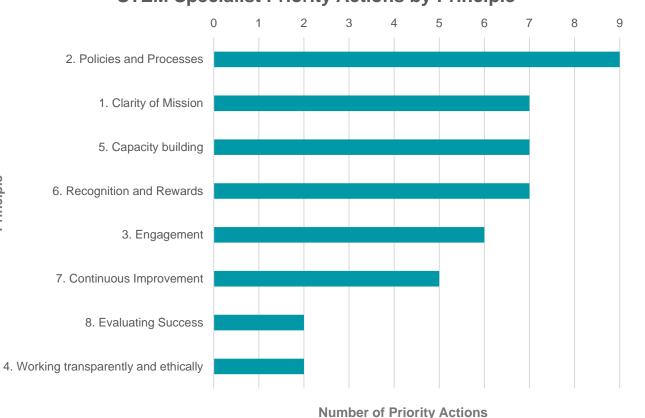

#### **STEM Specialists: Principles and Timescales**

16

14

12

10

8

6

2

#### **STEM Specialist Priority Actions by Principle**

Timescale

18-24 months

12-18 months

STEM Specialist Timescales per Priority Action

24+ months

Note: This cluster includes HE providers in England only. For more information on KEF Clusters, please see: https://kef.ac.uk/about