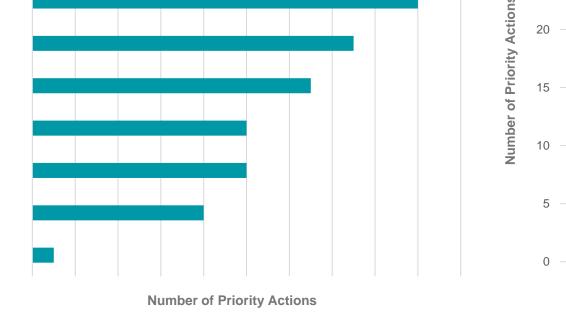

#### **Frequency of Themes Identified in the Priority Actions**

**Number of Priority Actions** 