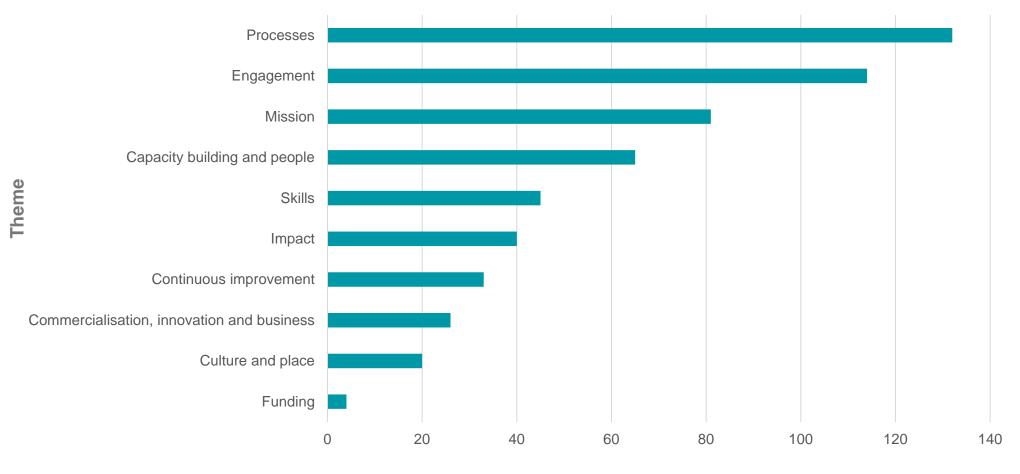

#### **Frequency of Themes Identified in the Priority Actions**

**Number of Priority Actions** 

#### **Themes by Principle**

|                                                  | Principles of the Knowledge Exchange Concordat |                              |               |                                              |                         |                               |                              |                          |
|--------------------------------------------------|------------------------------------------------|------------------------------|---------------|----------------------------------------------|-------------------------|-------------------------------|------------------------------|--------------------------|
| Theme                                            | 1. Clarity of<br>Mission                       | 2. Policies and<br>Processes | 3. Engagement | 4. Working<br>Transparently<br>and Ethically | 5. Capacity<br>Building | 6. Recognition<br>and Rewards | 7. Continuous<br>Improvement | 8. Evaluating<br>Success |
| Commercialisation,<br>innovation and<br>business | 2                                              | 13                           | 4             | 0                                            | 5                       | 2                             | 0                            | 0                        |
| Impact                                           | 2                                              | 0                            | 0             | 0                                            | 1                       | 2                             | 7                            | 28                       |
| Culture and place                                | 5                                              | 2                            | 0             | 10                                           | 2                       | 0                             | 1                            | 0                        |
| Engagement                                       | 5                                              | 10                           | 87            | 2                                            | 5                       | 0                             | 3                            | 2                        |
| Processes                                        | 3                                              | 67                           | 5             | 3                                            | 2                       | 44                            | 3                            | 5                        |
| Funding                                          | 0                                              | 0                            | 0             | 0                                            | 2                       | 0                             | 2                            | 0                        |
| Mission                                          | 77                                             | 0                            | 1             | 0                                            | 1                       | 1                             | 0                            | 1                        |
| Capacity building and people                     | 1                                              | 1                            | 1             | 0                                            | 54                      | 3                             | 4                            | 1                        |
| Continuous<br>improvement                        | 0                                              | 0                            | 0             | 0                                            | 1                       | 0                             | 32                           | 0                        |
| Skills                                           | 2                                              | 0                            | 2             | 1                                            | 25                      | 2                             | 3                            | 0                        |