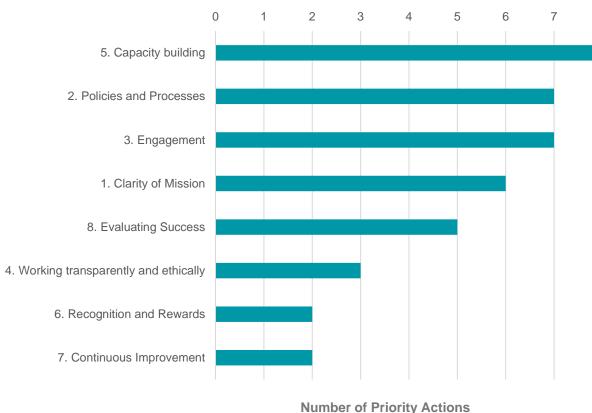

#### **Frequency of Themes Identified in the Priority Actions**

**Number of Priority Actions** 